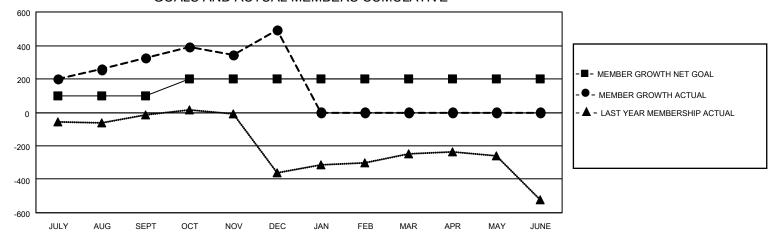

## MONTHLY MEMBERSHIP PROGRESS REPORT

LOCATION INDIA District 321 D Results as of: 12/31/2020

| Clubs         |               |             |               | Members               |                        |                         |                                                    |  |
|---------------|---------------|-------------|---------------|-----------------------|------------------------|-------------------------|----------------------------------------------------|--|
|               | RESULTS FOR   | R 2020-2021 |               | RESULTS FOR 2020-2021 |                        |                         |                                                    |  |
| QUARTER       | NEW CLUB GOAL | NEW CLUBS   | DROPPED CLUBS | QUARTER MEME          | BER GROWTH NET<br>GOAL | MEMBER GROWTH<br>ACTUAL | DROPPED<br>MEMBERS ACTUAL<br>(including transfers) |  |
| JULY/AUG/SEPT | 5             | 13          | 0             | JULY/AUG/SEPT         | 100                    | 451                     | 108                                                |  |
| OCT/NOV/DEC   | 5             | 7           | 0             | OCT/NOV/DEC           | 100                    | 418                     | 242                                                |  |
| JAN/FEB/MAR   | 0             | 0           | 0             | JAN/FEB/MAR           | 0                      | 0                       | 0                                                  |  |
| APR/MAY/JUNE  | 0             | 0           | 0             | APR/MAY/JUNE          | 0                      | 0                       | 0                                                  |  |

## GOALS AND ACTUAL MEMBERS CUMULATIVE

| DROPPED CLUBS: 0           |     | 72 CLUBS OF 146 ADDED 1 OR MORE<br>NEW MEMBERS | GENDER DISTRIBUTION  MALE 3,195 (73.58%)  FEMALE 1,147 (26.42%) |                 |       |
|----------------------------|-----|------------------------------------------------|-----------------------------------------------------------------|-----------------|-------|
| DROPPED MEMBERS            |     |                                                | I LIVIALL                                                       | 1,147 (20.4270) |       |
| DECEASED                   | 15  | CLICK HERE FOR CUMULATIVE                      | TOTAL FAMILY UNIT MEMBERS                                       |                 | 2,284 |
| CLUB CANCELLED 0 OTHER 335 |     | MEMBERSHIP DATA                                | FAMILY MEMBERS PAYING HALF DUES                                 |                 | 1 220 |
|                            |     |                                                |                                                                 |                 | 1,330 |
| TOTAL                      | 350 |                                                |                                                                 |                 |       |