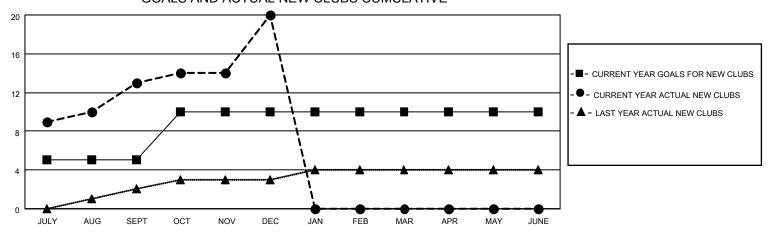

## MONTHLY MEMBERSHIP PROGRESS REPORT

LOCATION INDIA District 321 D Results as of: 12/31/2020

| Clubs         |               |             |               | Members               |                        |                         |                                                    |  |
|---------------|---------------|-------------|---------------|-----------------------|------------------------|-------------------------|----------------------------------------------------|--|
|               | RESULTS FOR   | R 2020-2021 |               | RESULTS FOR 2020-2021 |                        |                         |                                                    |  |
| QUARTER       | NEW CLUB GOAL | NEW CLUBS   | DROPPED CLUBS | QUARTER MEME          | BER GROWTH NET<br>GOAL | MEMBER GROWTH<br>ACTUAL | DROPPED<br>MEMBERS ACTUAL<br>(including transfers) |  |
| JULY/AUG/SEPT | 5             | 13          | 0             | JULY/AUG/SEPT         | 100                    | 451                     | 108                                                |  |
| OCT/NOV/DEC   | 5             | 7           | 0             | OCT/NOV/DEC           | 100                    | 418                     | 242                                                |  |
| JAN/FEB/MAR   | 0             | 0           | 0             | JAN/FEB/MAR           | 0                      | 0                       | 0                                                  |  |
| APR/MAY/JUNE  | 0             | 0           | 0             | APR/MAY/JUNE          | 0                      | 0                       | 0                                                  |  |

## GOALS AND ACTUAL NEW CLUBS CUMULATIVE